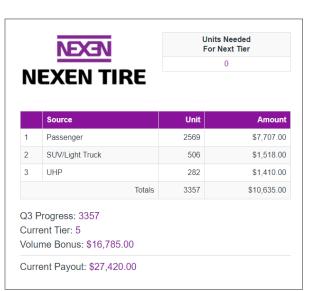

#### TIRES PURCHASED

Each dealer has a breakdown of their tire purchases by quarter, year, and tire category. Refer to your homepage on the Next Level site to review trends and maximize your quarterly and yearly Next Level payouts (see image below):

| NEXT<br>LEVEL DEA                               | LER PROGR      | GET ENROLLED TODAY |                               |                                                              |                               |             |
|-------------------------------------------------|----------------|--------------------|-------------------------------|--------------------------------------------------------------|-------------------------------|-------------|
|                                                 | HOME REPOR     | TS PROGRAM         | INFO                          | CONTACT NEXENACE                                             | TOOLS - PROF                  | ILE LOGOUT  |
| Dealer Dashboard                                |                |                    | <b>VIEWING QTR:</b> Q3 - 2019 |                                                              |                               |             |
| Velcome,<br>ocation                             |                |                    | NEXEN                         |                                                              | Units Needed<br>For Next Tier |             |
| nrolled:<br>ole: Dealer<br>rimary:<br>econdary: |                |                    | Ν                             | EXEN TIRE                                                    |                               | 0           |
|                                                 | THE MARKING    |                    |                               | Source                                                       | Unit                          | Amount      |
| Quarter                                         | 2019           | 2020               | 1                             | Passenger                                                    | 2569                          | \$7,707.00  |
| Q1                                              | 4,635          | 1,116              | 2                             | SUV/Light Truck                                              | 506                           | \$1,518.00  |
|                                                 | 4.754          | 2,330              | 3                             | UHP                                                          | 282                           | \$1,410.00  |
| Q2                                              | 1,754          |                    |                               |                                                              |                               |             |
|                                                 | 1,754<br>3,357 | 4,102              |                               | Tot                                                          | als 3357                      | \$10,635.00 |
| Q2                                              | · ·            |                    | 03.6                          |                                                              | als 3357                      | \$10,635.00 |
| Q2<br>Q3                                        | 3,357          | 4,102              | Curr                          | To<br>Progress: 3357<br>ent Tier: 5<br>me Bonus: \$16,785.00 | als 3357                      | \$10,635.00 |