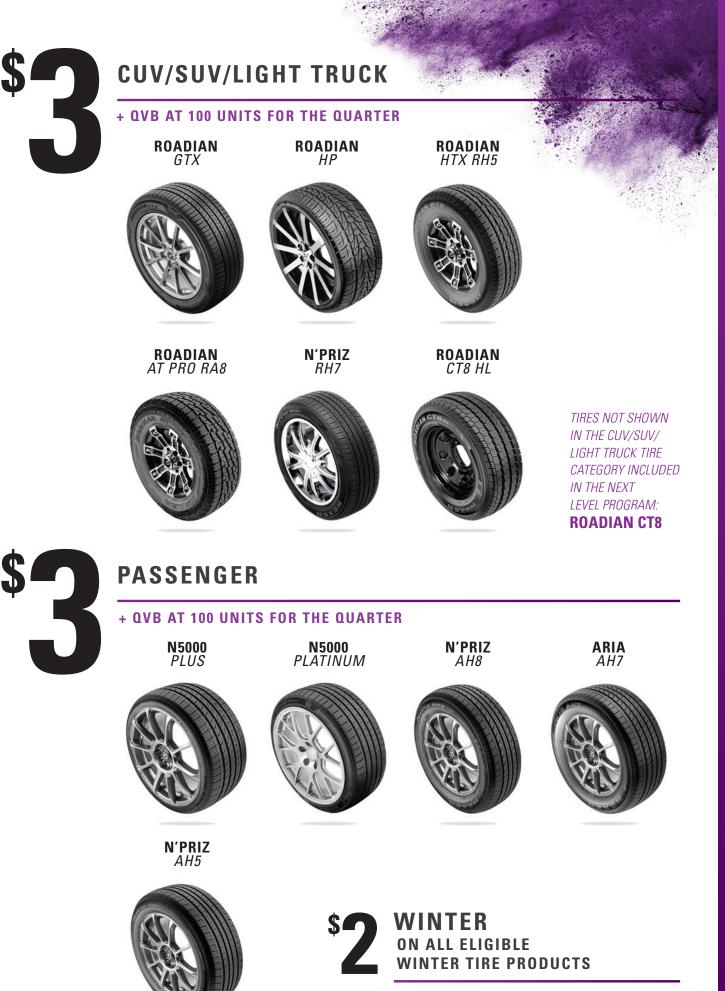

PAYOUT TIRE LINEUP

#### QUARTERLY VOLUME BONUS

**This is where the dollars really start to add up.** The more tires that are purchased, the larger the rewards are back to the dealer. If a dealer qualifies for the Next Level base payout by purchasing 100 units per quarter, then they automatically receive the first tier of volume bonus as well. As the volume purchased gets larger, so do the bonus amounts. Every single qualified Nexen tire purchased receives the following bonus paid at the end of each quarter:

#### QUARTERLY VOLUME BONUS (QTV)

It's simple! The more you sell, the more bonus cash you earn. Nexen Tire pays out bonus cash on top of standard Next Level Program payouts for each tire. Bonus cash is determined by your volume bonus tier per quarter with the maximum bonus payouts reaching \$5 (per tire). Refer to your dashboard on the Next Level site to see your active tier, payout bonus totals, and the sales requirements to reach the next tier.